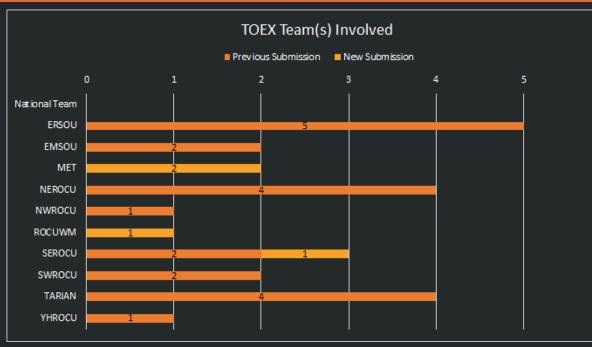

# Operational Feedback Survey Results



#### **Results Overview**

#### Service Satisfaction



Four responses have been received within the reporting period:

SEROCU Op 31
ROCUWM Op 70
LONDON Op 8
LONDON Op 7

Every respondent answered 'Yes' to 'Would you recommend TOEX to a colleague?'.

This brings the total to 25/25 respondents answering that they would recommend TOEX to a colleague.

1) The referral process was clear, easy to follow and the same as the referral process for any other capability within the ROCU.

2) The TOEX team were easily accessible. I knew who my points of contact were and how I could reach them.

3) I was contacted with updates when developments had been made, communicated with before there were changes made to the focus of the investigation, and received helpful responses to any queries I had.

4) The TOEX team delivered in line with the timescales agreed