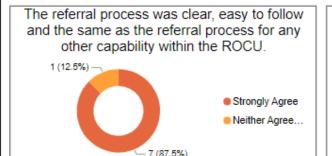

## Areas for Improvement

There were no suggestions for areas of improvement across the eight operations included in this month's results.