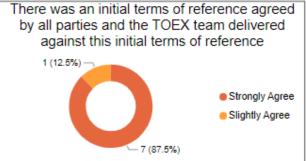

All eight operations included involved research support and intelligence development and seven also included analytical support. Two operations – **Op BRANSTON** (YHROCU) and **Op KARASH** (ERSOU) - also included the use of technical capabilities.