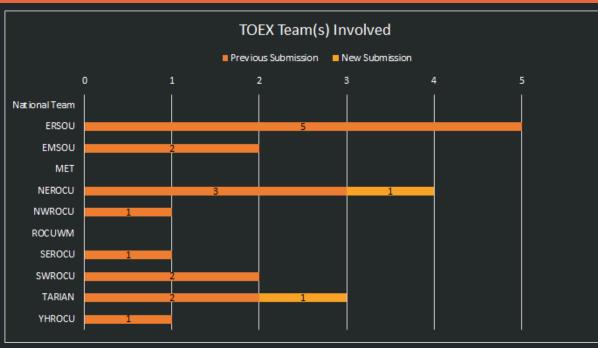

#### **Results Overview**

Four responses have been received within the reporting period:

X TARIAN Op 9
X NEROCU Op 21
X TARIAN No Name
X SEROCU Op 27

Every respondent answered 'Yes' to 'Would you recommend TOEX to a colleague?'.

This brings the total to 21/21 respondents answering that they would recommend TOEX to a colleague.