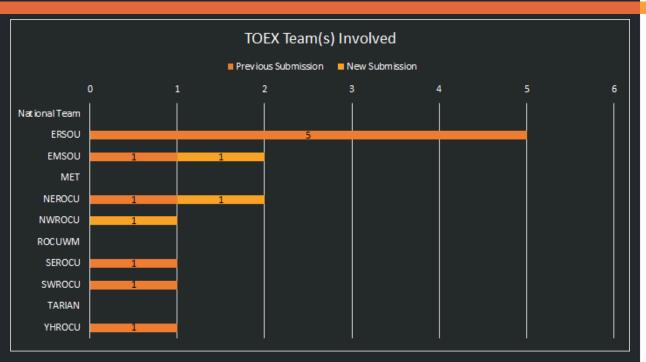

### **Results Overview**

Three responses have been received within the reporting period:

- **XX** Op WESTLAND (NWROCU)
- **XX** Op WITCHITA (NEROCU)
- **XX** Op EUSTON (EMSOU)

Every respondent answered 'Yes' to 'Would you recommend TOEX to a colleague?'.